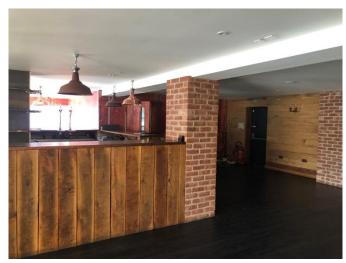

# Description

The premises form part of a recently constructed two-storey building developed to a high standard with car parking to the front and side.

The property provides an open plan bar and dining area with a separate commercial kitchen together with male, female and disabled WC facilities.