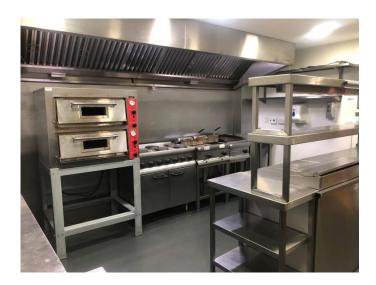

# Description

The premises form part of a recently constructed two-storey building developed to a high standard with car parking to the front and side.

The property provides an open plan bar and dining area with a separate commercial kitchen together with male, female and disabled WC facilities.