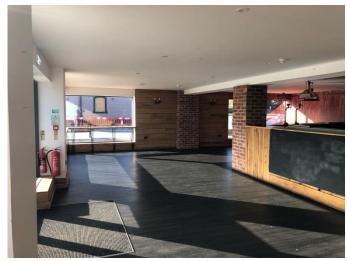

# Description

The premises form part of a recently constructed two-storey building developed to a high standard with car parking to the front and side.

The property provides an open plan bar and dining area with a separate commercial kitchen together with male, female and disabled WC facilities.